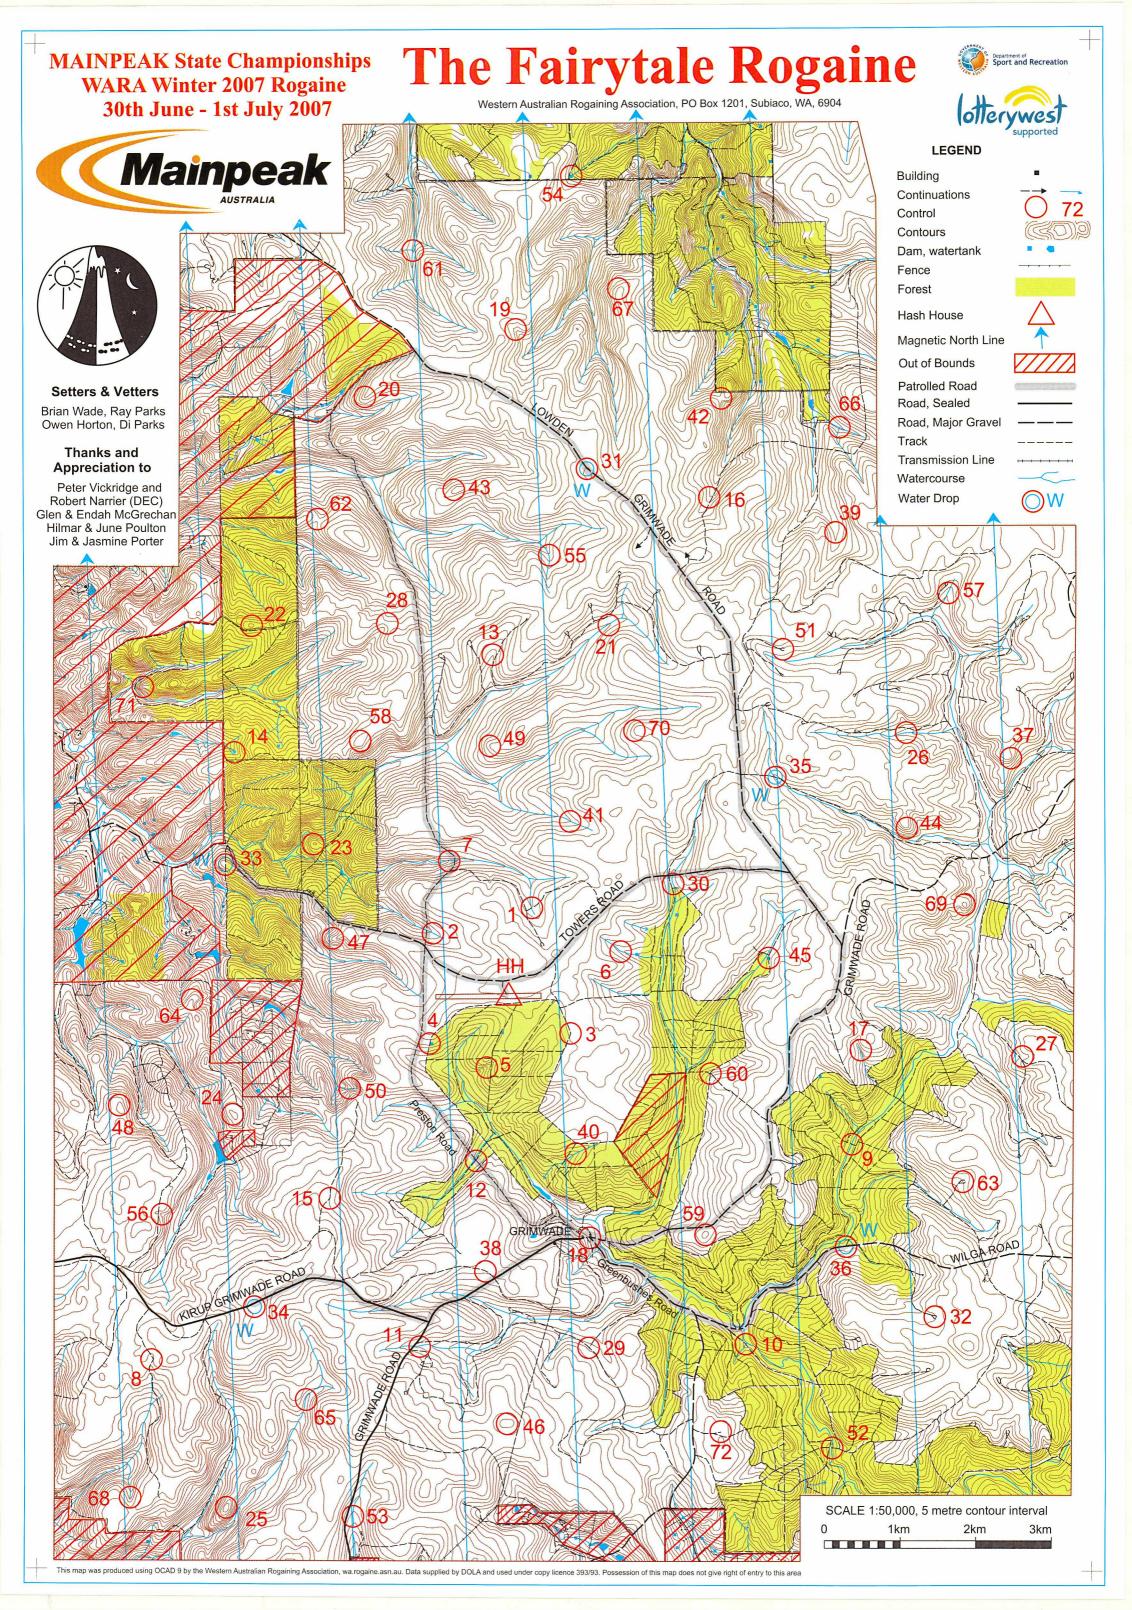

| THE FAIRYTALE ROGAINE MAINPEAK STATE CHAMPIONSHIPS |                                                        |        |  |            |                                       |          |                         |
|----------------------------------------------------|--------------------------------------------------------|--------|--|------------|---------------------------------------|----------|-------------------------|
| WARA Winter 24 Hour Rogaine 30 June - 1 July 2007  |                                                        |        |  |            |                                       |          |                         |
| No.                                                | Description                                            | Points |  | No.        | Description                           | Points   | Important Information   |
| 1                                                  | The track/watercourse crossing                         | 10     |  | 37         | The spur, broad, south east side      | 50       | Control Cards           |
| 2                                                  | The watercourse                                        | 10     |  | 38         | The track bend, broad                 | 50       | From 1130 Saturday      |
| 3                                                  | The track bend                                         | 10     |  | 39         | The gully                             | 50       | <u> </u>                |
| 4                                                  | The "No 1" Water Tank                                  | 10     |  | 40         | The watercourse, broad                |          | Briefing                |
| 5                                                  | The gully                                              | 10     |  | 41         | The watercourse, broad                | 50       | 1145 Saturday           |
| 6                                                  | The watercourse                                        | 10     |  | 42         | The saddle                            | 50       | <u> </u>  _             |
|                                                    |                                                        |        |  |            |                                       |          | Start                   |
| 7                                                  | A log across the watercourse                           | 20     |  | 43         | The knoll, broad - western side       | 60       | 1200 Saturday           |
| 8                                                  | The track bend                                         | 20     |  | 44         | The spur, broad                       | 60       | <u> </u>                |
| 9                                                  | The track/creek crossing, 30m @270 degrees             | 20     |  | 45         | The dam, NE Corner, 25m @ 80 degrees  | 60       | Finish                  |
| 10                                                 | The track/creek crossing                               | 20     |  | 46         | The knoll, broad                      | 60       | 1200 Sunday             |
| 11                                                 | The watercourse                                        | 20     |  | 47         | The spur                              | 60       | ╢ I                     |
| 12                                                 | The northernmost track intersection, 10m @ 100 degrees | 20     |  | 48         | The knoll, broad                      | 60       | Hash House              |
| - 10                                               |                                                        |        |  | - 10       |                                       |          | Opens 1600 Saturday     |
| 13                                                 | The gully                                              | 30     |  | 49         | The spur, broad                       | 70       | Closes1300 Sunday       |
| 14                                                 | The dam - south side                                   | 30     |  | 50         | The watercourse                       | 70       |                         |
| 15                                                 | The track bend                                         | 30     |  | 51         | The logging turning circle, centre of | 70       | Sunset                  |
| 16                                                 | The gully                                              | 30     |  | 52         | The track/creek crossing              | 70       | 1718 Saturday           |
| 17                                                 | The watercourse                                        | 30     |  | 53         | The watercourse                       | 70<br>70 |                         |
| 18                                                 | The road intersection, 60m @ 210 degrees               | 30     |  | 54         | The dam, north side                   | 70       | Sunrise<br>0721 Sunday  |
| 19                                                 | The gully                                              | 40     |  | 55         | The watercourse                       | 80       | 0721 Sunday             |
| 20                                                 | The spur                                               | 40     |  | 56         | The gully, broad                      | 80       | Moonrise                |
| 21                                                 | The creek                                              | 40     |  | 57         | The watercourse                       | 80       | 1648 Saturday           |
| 22                                                 | The knoll                                              | 40     |  | 58         | The knoll, broad                      | 80       |                         |
| 23                                                 | The knoll - western end                                | 40     |  | 59         | The knoll, broad, south side          | 80       | Moonset                 |
| 24                                                 | The knoll, broad                                       | 40     |  | 60         | The track intersection                | 80       | 0802 Sunday             |
| 25                                                 | The Imali                                              | 10     |  | - 04       | The west are come a impation          | - 00     | Controla Haad           |
| 25                                                 | The knoll                                              | 40     |  | 61         | The watercourse junction              | 90       | Controls Used           |
| 26<br>27                                           | The watercourse                                        | 40     |  | 62<br>63   | The saddle                            | 90       | 72                      |
|                                                    | The gully, broad                                       |        |  |            | The logging turning circle, centre of |          | Total Points            |
| 28                                                 | The saddle, broad, on an unmarked road                 | 40     |  | 64         | The spur                              | 90       | 3840                    |
|                                                    | The track intersection                                 | 40     |  | 65         | The watercourse                       | 90       | Patrolled Roads         |
| 30                                                 | The watercourse                                        | 40     |  | 66         | The watercourse junction              | 90       | (Marked in grey on map) |
| 31                                                 | The bend in the road, 50m @ 220 degrees (Water)        | 50     |  | 67         | The spur, broad                       | 100      | Kirup-Grimwade Road     |
| 32                                                 | The logging turning circle, centre of                  | 50     |  | 68         | The watercourse, broad                | 100      | Lowden Grimwade Road    |
| 33                                                 | The spur (Water)                                       | 50     |  | 69         | The knoll                             | 100      | Grimwade Road           |
| 34                                                 | A transponder tower, 50m @ 180 degrees (Water)         | 50     |  | 70         | The spur, broad                       | 100      | Greenbushes Road        |
| 35                                                 | The watercourse, broad / track crossing (Water)        | 50     |  | 71         | A knoll on the spur                   | 100      | Wilga Road              |
| 36                                                 | The track/road junction, 40m @ 230 degrees (Water)     | 50     |  | 72         | A firetower                           | 100      | Preston Road            |
|                                                    | ()                                                     |        |  | - <u>-</u> |                                       |          | Towers Road             |